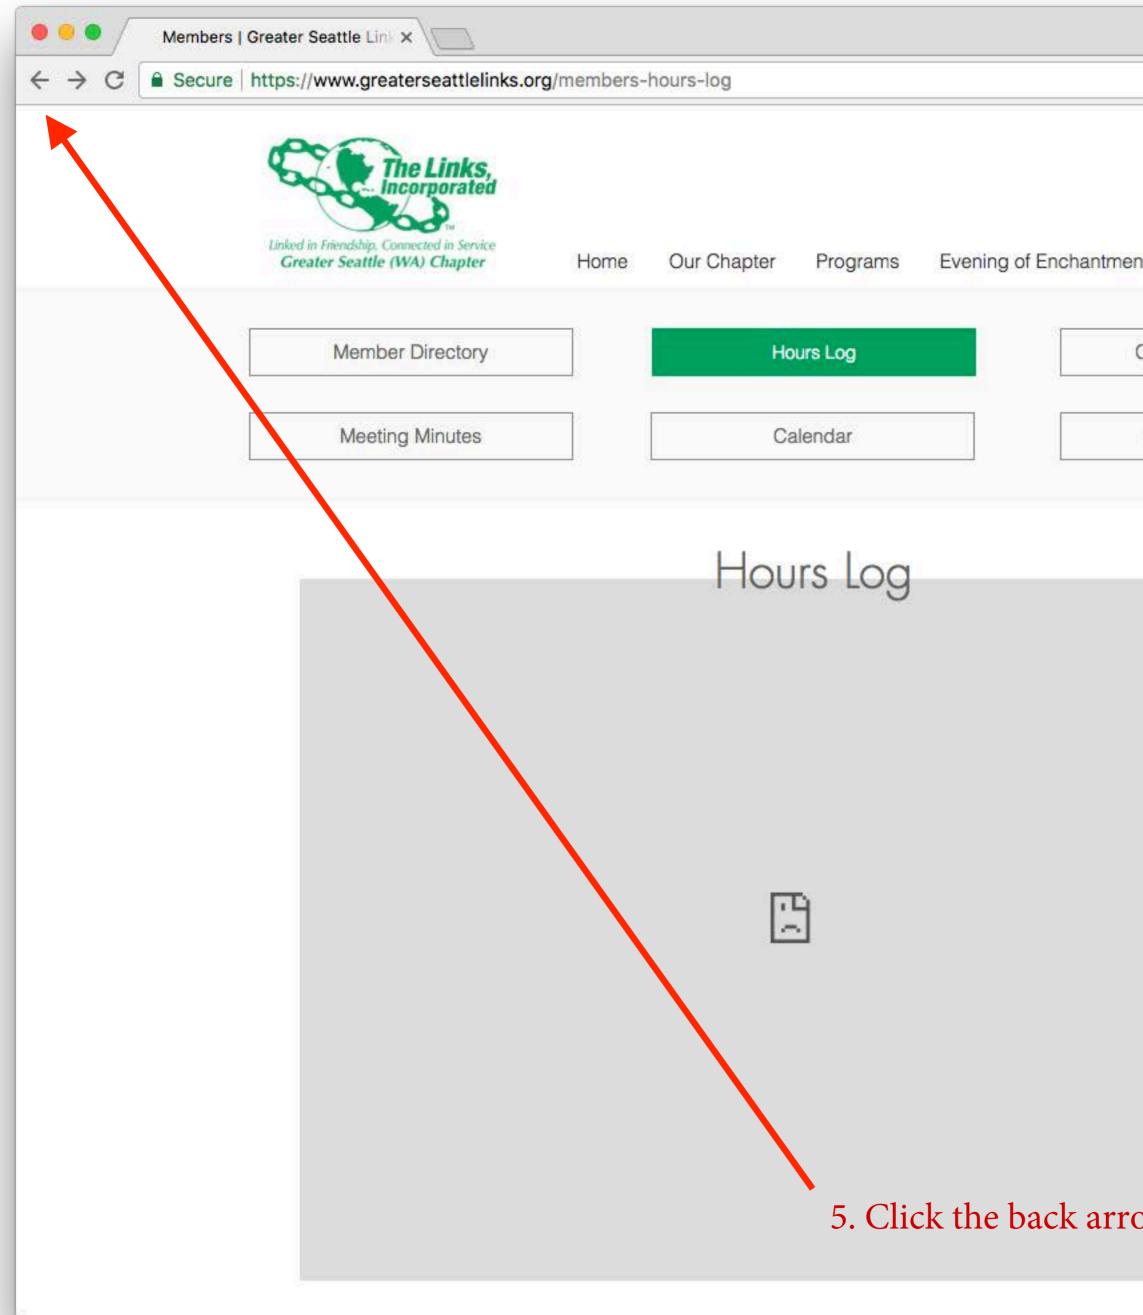

| ← → C   Secure | https://www.greaterseattlelinks.o                                          | rg/members- | hours-log   |          |                       |
|----------------|----------------------------------------------------------------------------|-------------|-------------|----------|-----------------------|
|                | Linked in Friendship, Connected in Service<br>Greater Seattle (WA) Chapter | Home        | Our Chapter | Programs | Evening of Enchantmen |
|                | Member Directory                                                           |             | Ho          | ours Log | 0                     |
|                | Meeting Minutes                                                            |             | Ca          | alendar  |                       |